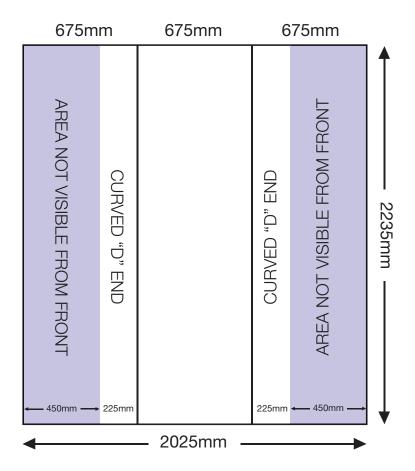

## **ARTWORK TEMPLATE: 3x1 Curved Pop-up**

Actual Size: 2025mm x 2235mm

Quarter Size Artwork: 506.25mm x 558.75mm

## **CHECKLIST**

- Create document at quarter size and save as a high resolution PDF or EPS file.
- Please use either Adobe Illustrator or Adobe InDesign to create your artwork.
- Position all text or logos 450mm away from the left and right side of the pop-up as this wraps around the back.
- Do not add any crop marks, registration marks, panel lines or outside bleed.
- Please make sure all pictures and graphics are embedded in the artwork.
- Create as one piece of artwork rather than individual panels.
- Supply in CMYK colour mode.
- PLEASE CONVERT ALL TEXT TO OUTLINES.