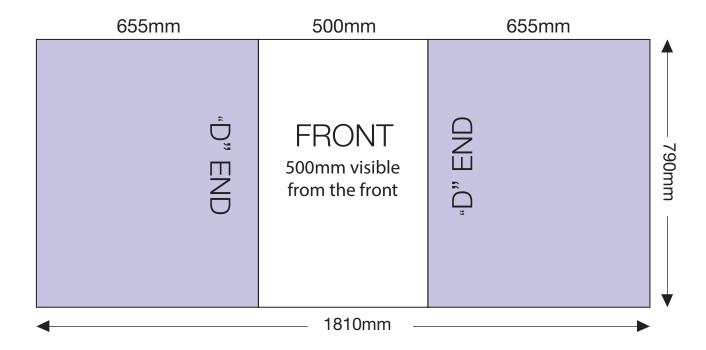

## **ARTWORK TEMPLATE: Graphic Wrap**

Actual Size: 1810mm x 790mm

## **CHECKLIST**

- Document size is 1810mm (wide) x 790mm (high).
- Supply as a high resolution PDF or EPS file.
- Do not add any crop marks, registration marks, panel lines or outside bleed.
- Supply in CMYK colour mode.
- PLEASE CONVERT ALL TEXT TO OUTLINES.