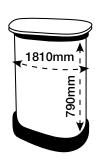

## **ARTWORK TEMPLATE: Graphic Wrap**

Actual Size: 1810mm x 790mm

## **CHECKLIST**

- Document size is 1810mm (wide) x 790mm (high).
- Supply as a high resolution PDF or EPS file.
- Do not add any crop marks, registration marks, panel lines or outside bleed.
- Supply in CMYK colour mode.
- PLEASE CONVERT ALL TEXT TO OUTLINES.