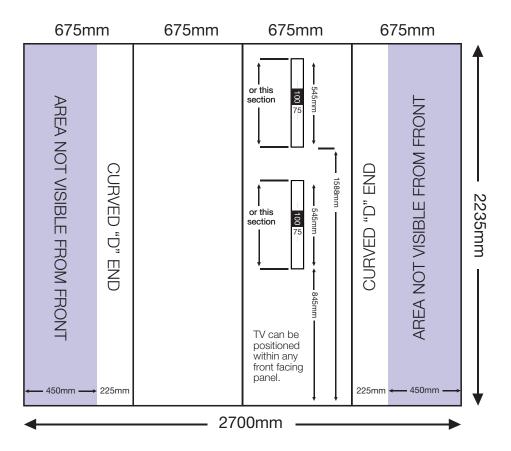

#### Actual Size: 2700mm x 2235mm

Quarter Size Artwork: 675mm x 558.75mm

### CHECKLIST

- Create document at quarter size and save as a high resolution PDF or EPS file.
- Please use either Adobe Illustrator or Adobe InDesign to create your artwork.
- Position all text or logos 450mm away from the left and right side of the pop-up as this wraps around the back.
- Do not add any crop marks, registration marks, panel lines or outside bleed.
- Please make sure all pictures and graphics are embedded in the artwork.
- Create as one piece of artwork rather than individual panels.
- Supply in CMYK colour mode
- PLEASE CONVERT ALL TEXT TO OUTLINES.