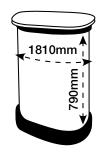

# **ARTWORK TEMPLATE: Graphic Wrap**

Actual Size: 1810mm x 790mm

| 655mm      | 500mm                                    | 655mm | _                       |
|------------|------------------------------------------|-------|-------------------------|
| "D" END    | FRONT<br>500mm visible<br>from the front | "O"   | <b>▲</b> 790mm <b>↓</b> |
| ▲ 1810mm → |                                          |       | Þ                       |