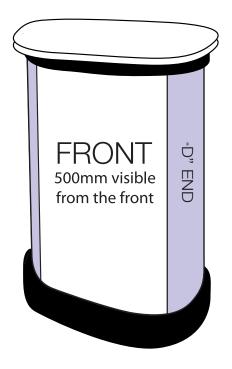

# **ARTWORK TEMPLATE: Graphic Wrap**

Actual Size: 1810mm x 790mm

| 655mm      | 500mm                                    | 655mm | _                       |
|------------|------------------------------------------|-------|-------------------------|
| "D" END    | FRONT<br>500mm visible<br>from the front | "O"   | <b>▲</b> 790mm <b>↓</b> |
| ▲ 1810mm → |                                          |       | Þ                       |