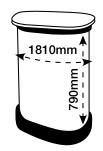

# **ARTWORK TEMPLATE: Graphic Wrap**

Actual Size: 1810mm x 790mm

| 655mm    | 500mm                                    | 655mm |             |
|----------|------------------------------------------|-------|-------------|
| "D" END  | FRONT<br>500mm visible<br>from the front | "O"   | ▲ 790mm - ► |
| ◀ 1810mm |                                          |       |             |

#### CHECKLIST

- Document size is 1810mm (wide) x 790mm (high).
- Supply as a high resolution PDF or EPS file.
- Do not add any crop marks, registration marks, panel lines or outside bleed.
- Supply in CMYK colour mode.
- PLEASE CONVERT ALL TEXT TO OUTLINES.