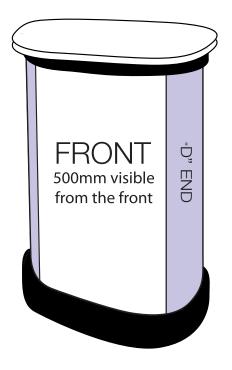

# **ARTWORK TEMPLATE: Graphic Wrap**

Actual Size: 1810mm x 790mm

| 655mm    | 500mm                                    | 655mm |             |
|----------|------------------------------------------|-------|-------------|
| "D" END  | FRONT<br>500mm visible<br>from the front | "O"   | ▲ 790mm - ► |
| ◀ 1810mm |                                          |       |             |

#### CHECKLIST

- Document size is 1810mm (wide) x 790mm (high).
- Supply as a high resolution PDF or EPS file.
- Do not add any crop marks, registration marks, panel lines or outside bleed.
- Supply in CMYK colour mode.
- PLEASE CONVERT ALL TEXT TO OUTLINES.