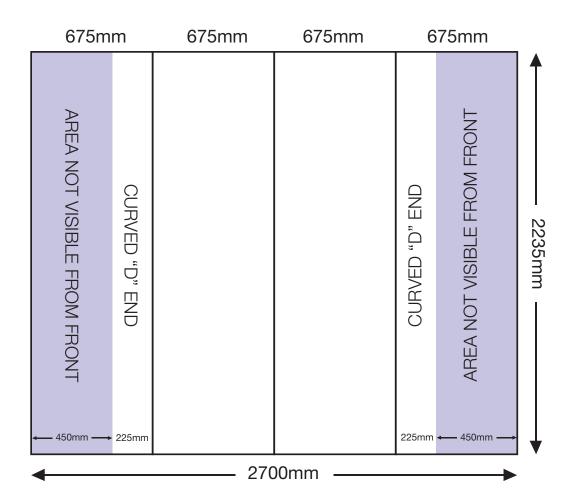

### **ARTWORK TEMPLATE: 3x2 Curved Pop-up**

Actual Size: 2700mm x 2235mm Quarter Size Artwork: 675mm x 558.75mm

#### CHECKLIST

- Create document at quarter size and save as a high resolution PDF or EPS file.
- Please use either Adobe Illustrator or Adobe InDesign to create your artwork.
- Position all text or logos 450mm away from the left and right side of the pop-up as this wraps around the back.
- Do not add any crop marks, registration marks, panel lines or outside bleed.
- Please make sure all pictures and graphics are embedded in the artwork.
- Create as one piece of artwork rather than individual panels.
- Supply in CMYK colour mode
- PLEASE CONVERT ALL TEXT TO OUTLINES.