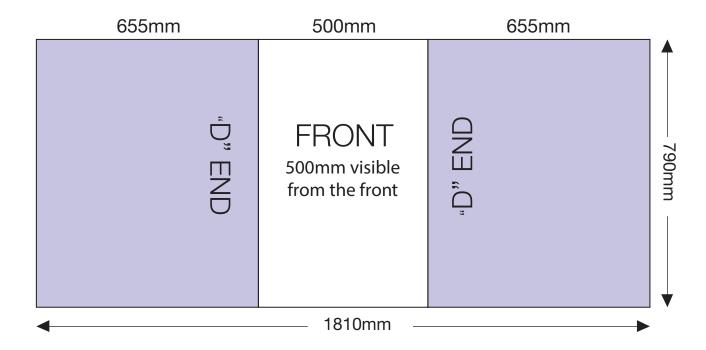

## **ARTWORK TEMPLATE: Graphic Wrap**

Actual Size: 1810mm x 790mm

#### **CHECKLIST**

- Document size is 1810mm (wide) x 790mm (high).
- Supply as a high resolution PDF or EPS file.
- Do not add any crop marks, registration marks, panel lines or outside bleed.
- Supply in CMYK colour mode.
- PLEASE CONVERT ALL TEXT TO OUTLINES.