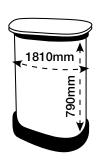

## **ARTWORK TEMPLATE: Graphic Wrap**

Actual Size: 1810mm x 790mm

#### **CHECKLIST**

- Document size is 1810mm (wide) x 790mm (high).
- Supply as a high resolution PDF or EPS file.
- Do not add any crop marks, registration marks, panel lines or outside bleed.
- Supply in CMYK colour mode.
- PLEASE CONVERT ALL TEXT TO OUTLINES.