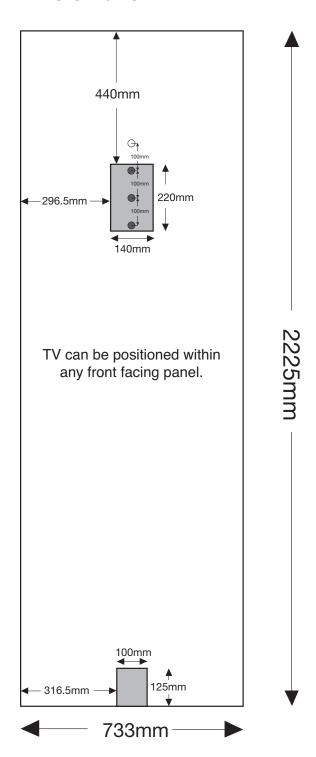

t or logos 450mm away from the left and right side of the pop-up as this wraps around the back.
- Do not add any crop marks, registration marks, panel lines or outside bleed.
- Please make sure all pictures and graphics are embedded in the artwork.
- Create as one piece of artwork rather than individual panels.
- Supply in CMYK colour mode
- PLEASE CONVERT ALL TEXT TO OUTLINES.





## **ARTWORK TEMPLATE: Graphic Wrap**

Actual Size: 1810mm x 790mm



#### **CHECKLIST**

- Document size is 1810mm (wide) x 790mm (high).
- Supply as a high resolution PDF or EPS file.
- Do not add any crop marks, registration marks, panel lines or outside bleed.
- Supply in CMYK colour mode.
- PLEASE CONVERT ALL TEXT TO OUTLINES.





## **Straight Popup TV Cutout & Mounting Position**

#### **Whole Panel**



## Close up of cutout & mounting position



There are four mounting positions on the pole. The first hole cannot be used but the other three can. Position three is the default setting but if needed positions two and four can be used.