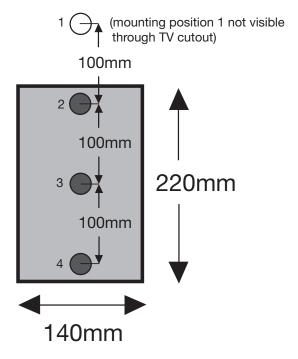

## Close up of cutout & mounting position

There are four mounting positions on the pole. The first hole cannot be used but the other three can. Position three is the default setting but if needed positions two and four can be used.