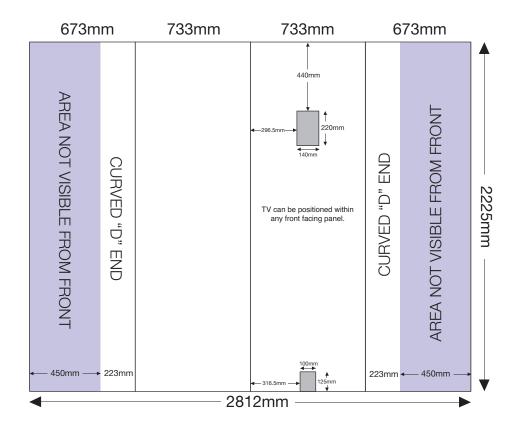

# ARTWORK TEMPLATE: 3x2 Straight Popup with 32"-60" TV

Actual Size: 2812mm x 2225mm

Quarter Size Artwork: 703mm x 556.25mm

### **CHECKLIST**

- Create document at quarter size and save as a high resolution PDF or EPS file.
- Please use either Adobe Illustrator or Adobe InDesign to create your artwork.
- Position all text or logos 450mm away from the left and right side of the pop-up as this wraps around the back.
- Do not add any crop marks, registration marks, panel lines or outside bleed.
- Please make sure all pictures and graphics are embedded in the artwork.
- Create as one piece of artwork rather than individual panels.
- Supply in CMYK colour mode
- PLEASE CONVERT ALL TEXT TO OUTLINES.