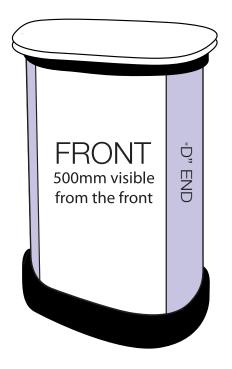

# **ARTWORK TEMPLATE: Graphic Wrap**

Actual Size: 1810mm x 790mm

| 655mm      | 500mm                                    | 655mm | _         |
|------------|------------------------------------------|-------|-----------|
| "D" END    | FRONT<br>500mm visible<br>from the front | "O"   | ▲ 790mm ↓ |
| ▲ 1810mm → |                                          |       | •         |

### CHECKLIST

- Document size is 1810mm (wide) x 790mm (high).
- Supply as a high resolution PDF or EPS file.
- Do not add any crop marks, registration marks, panel lines or outside bleed.
- Supply in CMYK colour mode.
- PLEASE CONVERT ALL TEXT TO OUTLINES.