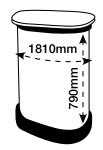

# **ARTWORK TEMPLATE: Graphic Wrap**

Actual Size: 1810mm x 790mm

| 655mm      | 500mm                                    | 655mm | _         |
|------------|------------------------------------------|-------|-----------|
| "D" END    | FRONT<br>500mm visible<br>from the front | "O"   | ▲ 790mm ↓ |
| ▲ 1810mm → |                                          |       | •         |