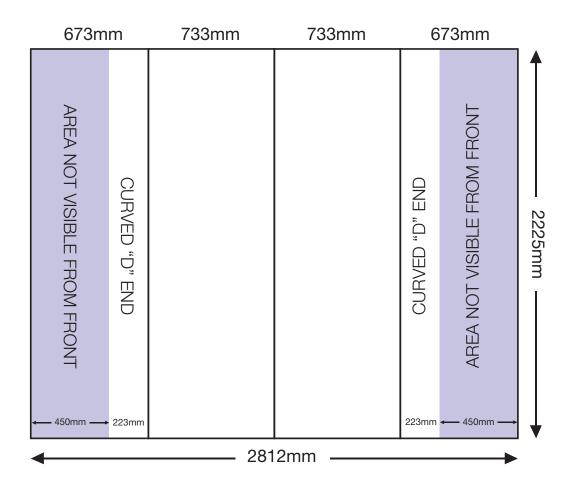

### **ARTWORK TEMPLATE: 3x2 Straight Pop-up**

Actual Size: 2812mm x 2225mm Quarter Size Artwork: 703mm x 556.25mm

### CHECKLIST

- Create document at quarter size and save as a high resolution PDF or EPS file.
- Please use either Adobe Illustrator or Adobe InDesign to create your artwork.
- Position all text or logos 450mm away from the left and right side of the pop-up as this wraps around the back.
- Do not add any crop marks, registration marks, panel lines or outside bleed.
- Please make sure all pictures and graphics are embedded in the artwork.
- Create as one piece of artwork rather than individual panels.
- Supply in CMYK colour mode
- PLEASE CONVERT ALL TEXT TO OUTLINES.