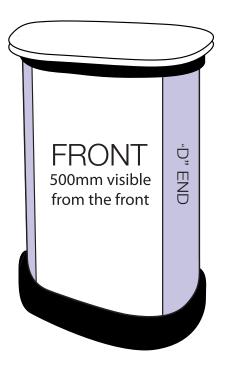

t side of the pop-up as this wraps around the back.
- Do not add any crop marks, registration marks, panel lines or outside bleed.
- Please make sure all pictures and graphics are embedded in the artwork.
- Create as one piece of artwork rather than individual panels.
- Supply in CMYK colour mode
- PLEASE CONVERT ALL TEXT TO OUTLINES.

## www.exhibition-stand.co.uk



Graphic wrap template is on the following page



E: sales@exhibition-stand.co.uk T: 0116 2047758

## **ARTWORK TEMPLATE: Graphic Wrap**

Actual Size: 1810mm x 790mm



### CHECKLIST

- Document size is 1810mm (wide) x 790mm (high).
- Supply as a high resolution PDF or EPS file.
- Do not add any crop marks, registration marks, panel lines or outside bleed.
- Supply in CMYK colour mode.
- PLEASE CONVERT ALL TEXT TO OUTLINES.



## www.exhibition-stand.co.uk



E: sales@exhibition-stand.co.uk T: 0116 2047758

## **Curved Popup TV Cutout & Mounting Position**

#### **Whole Panel**



# www.exhibition-stand.co.uk