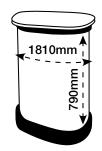

▲ 2235mm ► |
| ◀ 3375mm                    |                |       |       |                                                     |                |                             |            |

### CHECKLIST

- Create document at quarter size and save as a high resolution PDF or EPS file.
- Please use either Adobe Illustrator or Adobe InDesign to create your artwork.
- Position all text or logos 450mm away from the left and right side of the pop-up as this wraps around the back.
- Do not add any crop marks, registration marks, panel lines or outside bleed.
- Please make sure all pictures and graphics are embedded in the artwork.
- Create as one piece of artwork rather than individual panels.
- Supply in CMYK colour mode
- PLEASE CONVERT ALL TEXT TO OUTLINES.

## www.exhibition-stand.co.uk



Graphic wrap template is on the following page



E: sales@exhibition-stand.co.uk T: 0116 2047758

## **ARTWORK TEMPLATE: Graphic Wrap**

Actual Size: 1810mm x 790mm



### CHECKLIST

- Document size is 1810mm (wide) x 790mm (high).
- Supply as a high resolution PDF or EPS file.
- Do not add any crop marks, registration marks, panel lines or outside bleed.
- Supply in CMYK colour mode.
- PLEASE CONVERT ALL TEXT TO OUTLINES.



## www.exhibition-stand.co.uk



E: sales@exhibition-stand.co.uk T: 0116 2047758

## **Curved Popup TV Cutout & Mounting Position**

#### **Whole Panel**



# www.exhibition-stand.co.uk