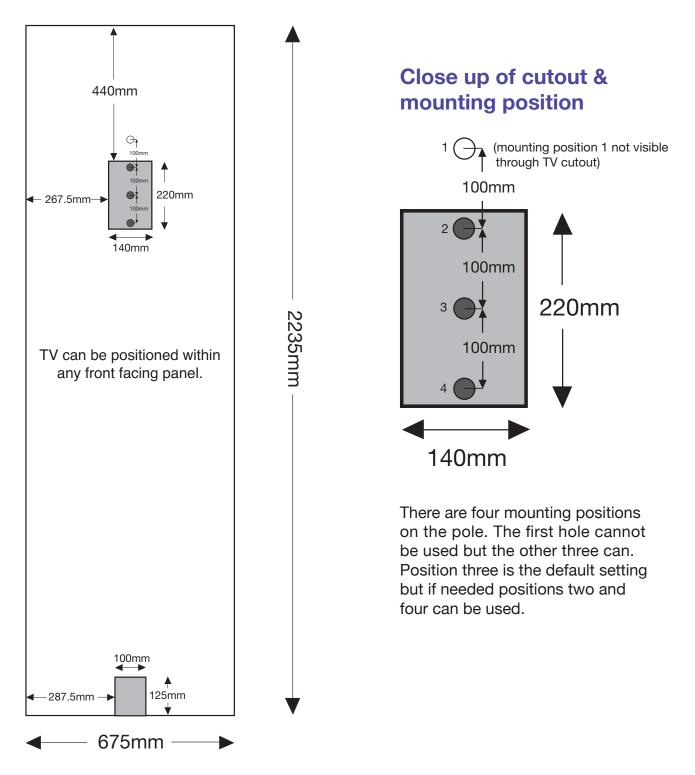

tures and graphics are embedded in the artwork.
- Create as one piece of artwork rather than individual panels.
- Supply in CMYK colour mode
- PLEASE CONVERT ALL TEXT TO OUTLINES.

## www.exhibition-stand.co.uk



Graphic wrap template is on the following page



E: sales@exhibition-stand.co.uk T: 0116 2047758

## **ARTWORK TEMPLATE: Graphic Wrap**

Actual Size: 1810mm x 790mm



### CHECKLIST

- Document size is 1810mm (wide) x 790mm (high).
- Supply as a high resolution PDF or EPS file.
- Do not add any crop marks, registration marks, panel lines or outside bleed.
- Supply in CMYK colour mode.
- PLEASE CONVERT ALL TEXT TO OUTLINES.



## www.exhibition-stand.co.uk



E: sales@exhibition-stand.co.uk T: 0116 2047758

## **Curved Popup TV Cutout & Mounting Position**

#### **Whole Panel**



# www.exhibition-stand.co.uk