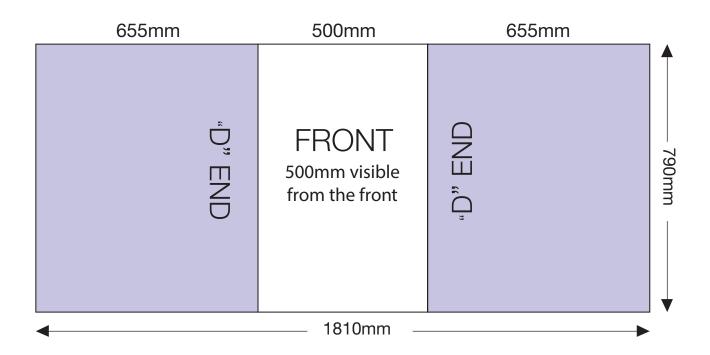

## **ARTWORK TEMPLATE: Graphic Wrap**

Actual Size: 1810mm x 790mm

### CHECKLIST

- Document size is 1810mm (wide) x 790mm (high).
- Supply as a high resolution PDF or EPS file.
- Do not add any crop marks, registration marks, panel lines or outside bleed.
- Supply in CMYK colour mode.
- PLEASE CONVERT ALL TEXT TO OUTLINES.