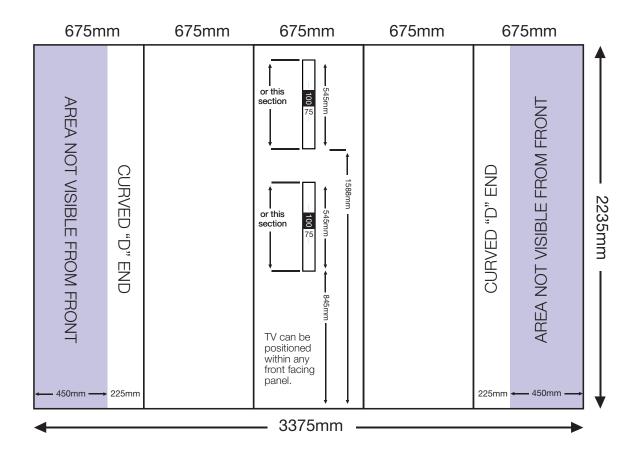

## ARTWORK TEMPLATE: 3x3 Curved TV (up to) 22" Pop-up

Actual Size: 3375mm x 2235mm

Quarter Size Artwork: 843.75mm x 558.75mm

## **CHECKLIST**

- Create document at quarter size and save as a high resolution PDF or EPS file.
- Please use either Adobe Illustrator or Adobe InDesign to create your artwork.
- Position all text or logos 450mm away from the left and right side of the pop-up as this wraps around the back.
- Do not add any crop marks, registration marks, panel lines or outside bleed.
- Please make sure all pictures and graphics are embedded in the artwork.
- Create as one piece of artwork rather than individual panels.
- Supply in CMYK colour mode
- PLEASE CONVERT ALL TEXT TO OUTLINES.