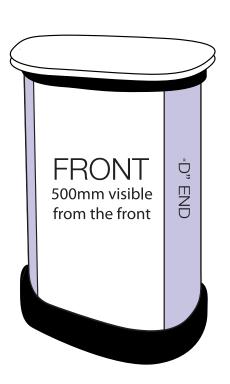

## **ARTWORK TEMPLATE: Graphic Wrap**

Actual Size: 1810mm x 790mm

## **CHECKLIST**

- Document size is 1810mm (wide) x 790mm (high).
- Supply as a high resolution PDF or EPS file.
- Do not add any crop marks, registration marks, panel lines or outside bleed.
- Supply in CMYK colour mode.
- PLEASE CONVERT ALL TEXT TO OUTLINES.