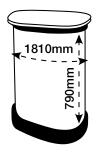

ED "D" END | AREA NOT VISIBLE FROM FRONT | ▲ 2235mm — ▼ |
| <b>→</b> 3375mm <b>→</b> |                             |                |       |       |       |                |                             |              |

## **CHECKLIST**

- Create document at quarter size and save as a high resolution PDF or EPS file.
- Please use either Adobe Illustrator or Adobe InDesign to create your artwork.
- Position all text or logos 450mm away from the left and right side of the pop-up as this wraps around the back.
- Do not add any crop marks, registration marks, panel lines or outside bleed.
- Please make sure all pictures and graphics are embedded in the artwork.
- Create as one piece of artwork rather than individual panels.
- Supply in CMYK colour mode
- PLEASE CONVERT ALL TEXT TO OUTLINES.





## **ARTWORK TEMPLATE: Graphic Wrap**

Actual Size: 1810mm x 790mm



## **CHECKLIST**

- Document size is 1810mm (wide) x 790mm (high).
- Supply as a high resolution PDF or EPS file.
- Do not add any crop marks, registration marks, panel lines or outside bleed.
- Supply in CMYK colour mode.
- PLEASE CONVERT ALL TEXT TO OUTLINES.



www.exhibition-stand.co.uk