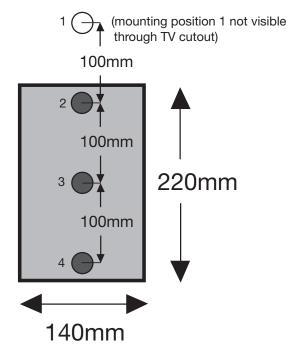

## Close up of cutout & mounting position

There are four mounting positions on the pole. The first hole cannot be used but the other three can. Position three is the default setting but if needed positions two and four can be used.