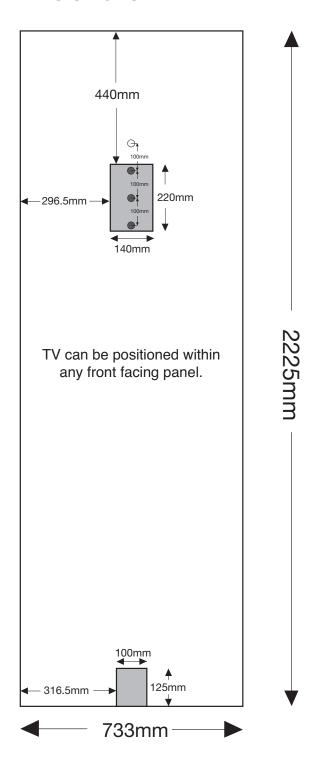

t or logos 450mm away from the left and right side of the pop-up as this wraps around the back.
- Do not add any crop marks, registration marks, panel lines or outside bleed.
- Please make sure all pictures and graphics are embedded in the artwork.
- Create as one piece of artwork rather than individual panels.
- Supply in CMYK colour mode
- PLEASE CONVERT ALL TEXT TO OUTLINES.





## **ARTWORK TEMPLATE: Graphic Wrap**

Actual Size: 1810mm x 790mm



#### **CHECKLIST**

- Document size is 1810mm (wide) x 790mm (high).
- Supply as a high resolution PDF or EPS file.
- Do not add any crop marks, registration marks, panel lines or outside bleed.
- Supply in CMYK colour mode.
- PLEASE CONVERT ALL TEXT TO OUTLINES.





## **Straight Popup TV Cutout & Mounting Position**

#### **Whole Panel**



## Close up of cutout & mounting position



There are four mounting positions on the pole. The first hole cannot be used but the other three can. Position three is the default setting but if needed positions two and four can be used.