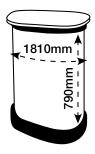

## **ARTWORK TEMPLATE: Graphic Wrap**

Actual Size: 1810mm x 790mm

#### **CHECKLIST**

- Document size is 1810mm (wide) x 790mm (high).
- Supply as a high resolution PDF or EPS file.
- Do not add any crop marks, registration marks, panel lines or outside bleed.
- Supply in CMYK colour mode.
- PLEASE CONVERT ALL TEXT TO OUTLINES.