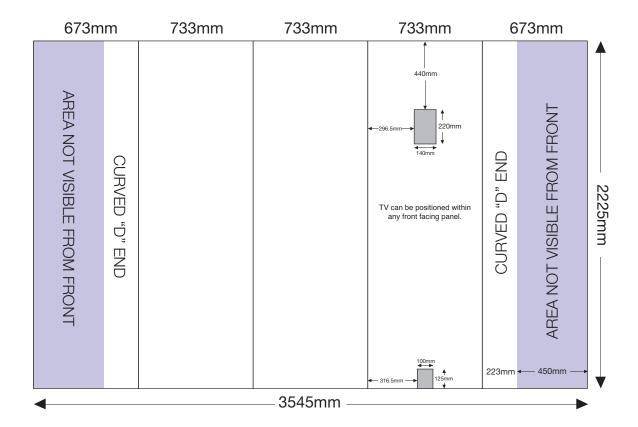

# ARTWORK TEMPLATE: 3x3 Straight TV 32"-60" Pop-up

Actual Size: 3545mm x 2225mm

Quarter Size Artwork: 886.25mm x 556.25mm

#### **CHECKLIST**

- Create document at quarter size and save as a high resolution PDF or EPS file.
- Please use either Adobe Illustrator or Adobe InDesign to create your artwork.
- Position all text or logos 450mm away from the left and right side of the pop-up as this wraps around the back.
- Do not add any crop marks, registration marks, panel lines or outside bleed.
- Please make sure all pictures and graphics are embedded in the artwork.
- Create as one piece of artwork rather than individual panels.
- Supply in CMYK colour mode
- PLEASE CONVERT ALL TEXT TO OUTLINES.