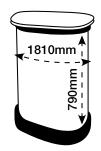

# **ARTWORK TEMPLATE: Graphic Wrap**

Actual Size: 1810mm x 790mm

| 655mm    | 500mm                                    | 655mm |             |
|----------|------------------------------------------|-------|-------------|
| "D" END  | FRONT<br>500mm visible<br>from the front | "O"   | ▲ 790mm - ► |
| ◀ 1810mm |                                          |       |             |

#### CHECKLIST

- Document size is 1810mm (wide) x 790mm (high).
- Supply as a high resolution PDF or EPS file.
- Do not add any crop marks, registration marks, panel lines or outside bleed.
- Supply in CMYK colour mode.
- PLEASE CONVERT ALL TEXT TO OUTLINES.