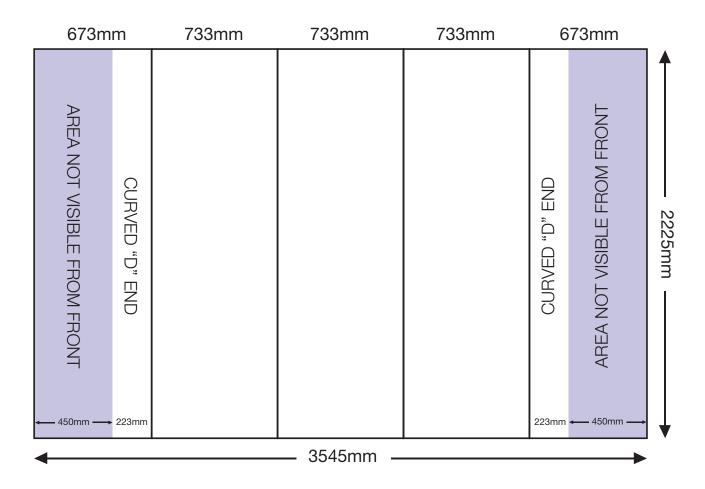

### **ARTWORK TEMPLATE: 3x3 Straight Pop-up**

Actual Size: 3545mm x 2225mm Quarter Size Artwork: 886.25mm x 556.25mm

#### CHECKLIST

- Create document at quarter size and save as a high resolution PDF or EPS file.
- Please use either Adobe Illustrator or Adobe InDesign to create your artwork.
- Position all text or logos 450mm away from the left and right side of the pop-up as this wraps around the back.
- Do not add any crop marks, registration marks, panel lines or outside bleed.
- Please make sure all pictures and graphics are embedded in the artwork.
- Create as one piece of artwork rather than individual panels.
- Supply in CMYK colour mode
- PLEASE CONVERT ALL TEXT TO OUTLINES.