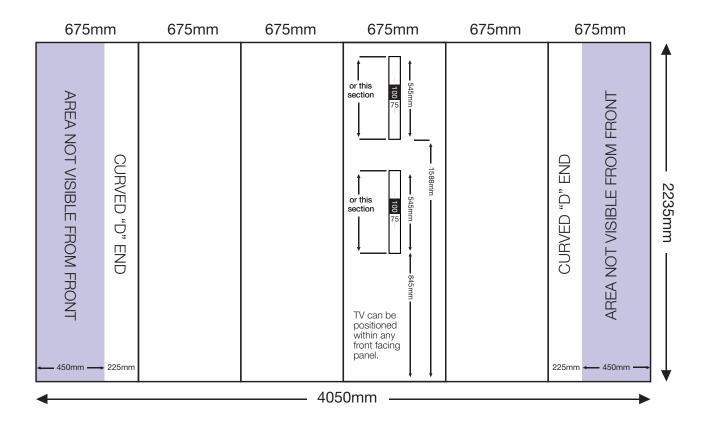

#### Actual Size: 4050mm x 2235mm

Quarter Size Artwork: 1012.5mm x 558.75mm

## CHECKLIST

- Create document at quarter size and save as a high resolution PDF or EPS file.
- Please use either Adobe Illustrator or Adobe InDesign to create your artwork.
- Position all text or logos 450mm away from the left and right side of the pop-up as this wraps around the back.
- Do not add any crop marks, registration marks, panel lines or outside bleed.
- Please make sure all pictures and graphics are embedded in the artwork.
- Create as one piece of artwork rather than individual panels.
- Supply in CMYK colour mode
- PLEASE CONVERT ALL TEXT TO OUTLINES.