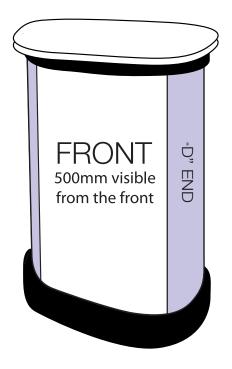

# **ARTWORK TEMPLATE: Graphic Wrap**

Actual Size: 1810mm x 790mm

| 655mm      | 500mm                                    | 655mm | _                       |
|------------|------------------------------------------|-------|-------------------------|
| "D" END    | FRONT<br>500mm visible<br>from the front | "O"   | <b>▲</b> 790mm <b>↓</b> |
| ▲ 1810mm → |                                          |       | Þ                       |

## CHECKLIST

- Document size is 1810mm (wide) x 790mm (high).
- Supply as a high resolution PDF or EPS file.
- Do not add any crop marks, registration marks, panel lines or outside bleed.
- Supply in CMYK colour mode.
- PLEASE CONVERT ALL TEXT TO OUTLINES.