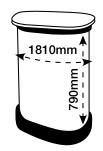

# **ARTWORK TEMPLATE: Graphic Wrap**

Actual Size: 1810mm x 790mm

| 655mm      | 500mm                                    | 655mm | _                       |
|------------|------------------------------------------|-------|-------------------------|
| "D" END    | FRONT<br>500mm visible<br>from the front | "O"   | <b>▲</b> 790mm <b>↓</b> |
| ▲ 1810mm → |                                          |       | Þ                       |