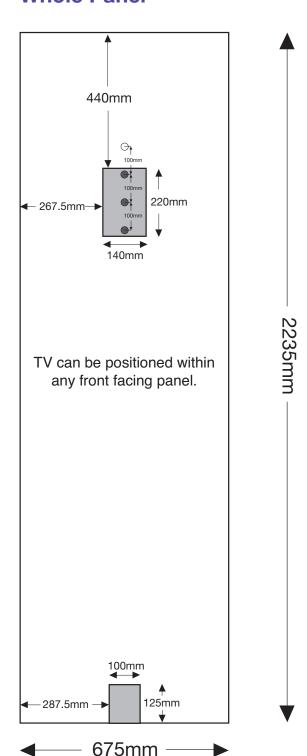

ext or logos 450mm away from the left and right side of the pop-up as this wraps around the back.
- Do not add any crop marks, registration marks, panel lines or outside bleed.
- Please make sure all pictures and graphics are embedded in the artwork.
- Create as one piece of artwork rather than individual panels.
- Supply in CMYK colour mode
- PLEASE CONVERT ALL TEXT TO OUTLINES.





## **ARTWORK TEMPLATE: Graphic Wrap**

Actual Size: 1810mm x 790mm



#### **CHECKLIST**

- Document size is 1810mm (wide) x 790mm (high).
- Supply as a high resolution PDF or EPS file.
- Do not add any crop marks, registration marks, panel lines or outside bleed.
- Supply in CMYK colour mode.
- PLEASE CONVERT ALL TEXT TO OUTLINES.





## **Curved Popup TV Cutout & Mounting Position**

#### **Whole Panel**



## Close up of cutout & mounting position



There are four mounting positions on the pole. The first hole cannot be used but the other three can. Position three is the default setting but if needed positions two and four can be used.

www.exhibition-stand.co.uk