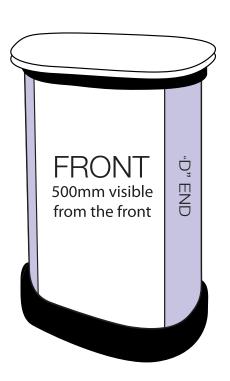

## **ARTWORK TEMPLATE: Graphic Wrap**

Actual Size: 1810mm x 790mm

#### **CHECKLIST**

- Document size is 1810mm (wide) x 790mm (high).
- Supply as a high resolution PDF or EPS file.
- Do not add any crop marks, registration marks, panel lines or outside bleed.
- Supply in CMYK colour mode.
- PLEASE CONVERT ALL TEXT TO OUTLINES.