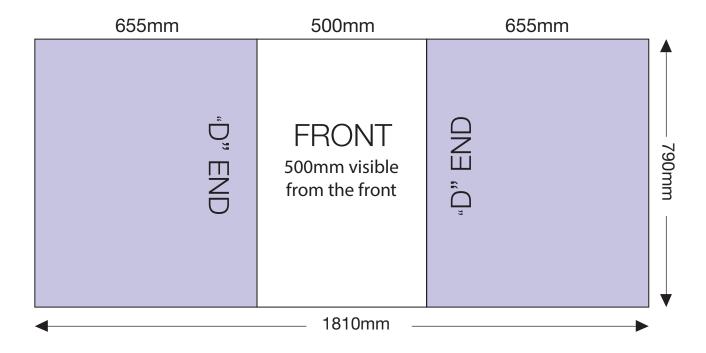

## **ARTWORK TEMPLATE: Graphic Wrap**

Actual Size: 1810mm x 790mm

#### **CHECKLIST**

- Document size is 1810mm (wide) x 790mm (high).
- Supply as a high resolution PDF or EPS file.
- Do not add any crop marks, registration marks, panel lines or outside bleed.
- Supply in CMYK colour mode.
- PLEASE CONVERT ALL TEXT TO OUTLINES.