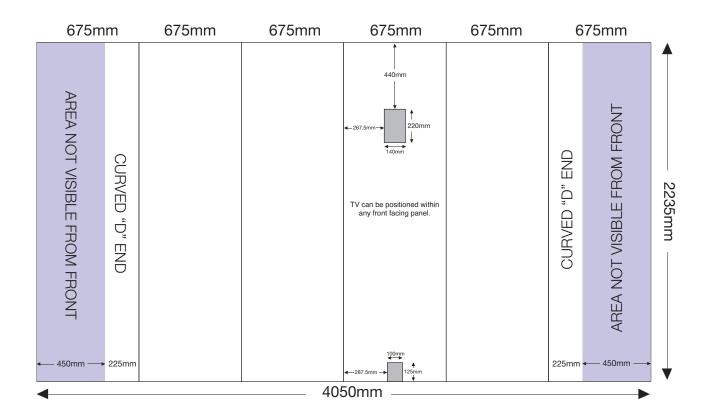

# ARTWORK TEMPLATE: 3x4 Curved TV 32"-60" Pop-up

Actual Size: 4050mm x 2235mm

Quarter Size Artwork: 1012.5mm x 558.75mm

#### **CHECKLIST**

- Create document at quarter size and save as a high resolution PDF or EPS file.
- Please use either Adobe Illustrator or Adobe InDesign to create your artwork.
- Position all text or logos 450mm away from the left and right side of the pop-up as this wraps around the back.
- Do not add any crop marks, registration marks, panel lines or outside bleed.
- Please make sure all pictures and graphics are embedded in the artwork.
- Create as one piece of artwork rather than individual panels.
- Supply in CMYK colour mode
- PLEASE CONVERT ALL TEXT TO OUTLINES.