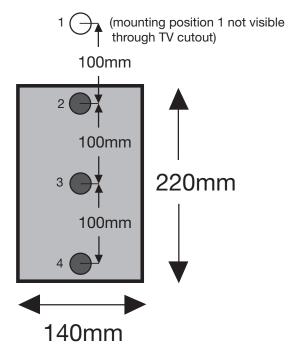

## Close up of cutout & mounting position

There are four mounting positions on the pole. The first hole cannot be used but the other three can. Position three is the default setting but if needed positions two and four can be used.