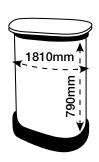

|       | CURVED "D" END | AREA NOT VISIBLE FROM FRONT | ▲ 2235mm — ▼ |
| <b>→</b> 4050mm <b>→</b>    |                |       |       |       |       |                |                             |              |

## **CHECKLIST**

- Create document at quarter size and save as a high resolution PDF or EPS file.
- Please use either Adobe Illustrator or Adobe InDesign to create your artwork.
- Position all text or logos 450mm away from the left and right side of the pop-up as this wraps around the back.
- Do not add any crop marks, registration marks, panel lines or outside bleed.
- Please make sure all pictures and graphics are embedded in the artwork.
- Create as one piece of artwork rather than individual panels.
- Supply in CMYK colour mode
- PLEASE CONVERT ALL TEXT TO OUTLINES.





## **ARTWORK TEMPLATE: Graphic Wrap**

Actual Size: 1810mm x 790mm



## **CHECKLIST**

- Document size is 1810mm (wide) x 790mm (high).
- Supply as a high resolution PDF or EPS file.
- Do not add any crop marks, registration marks, panel lines or outside bleed.
- Supply in CMYK colour mode.
- PLEASE CONVERT ALL TEXT TO OUTLINES.



www.exhibition-stand.co.uk