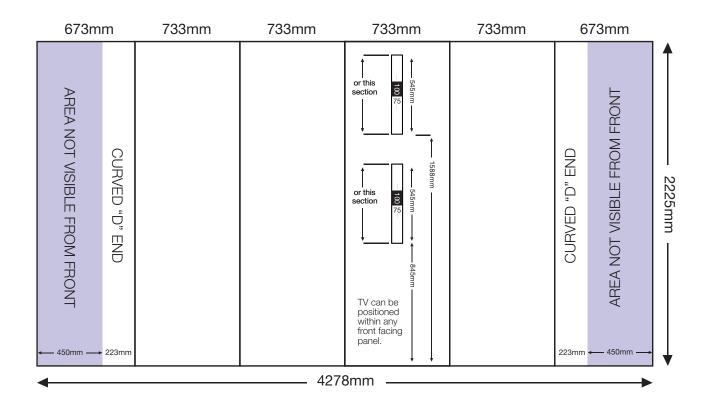

#### Actual Size: 4278mm x 2225mm

Quarter Size Artwork: 1069.5mm x 556.25mm

## CHECKLIST

- Create document at quarter size and save as a high resolution PDF or EPS file.
- Please use either Adobe Illustrator or Adobe InDesign to create your artwork.
- Position all text or logos 450mm away from the left and right side of the pop-up as this wraps around the back.
- Do not add any crop marks, registration marks, panel lines or outside bleed.
- Please make sure all pictures and graphics are embedded in the artwork.
- Create as one piece of artwork rather than individual panels.
- Supply in CMYK colour mode
- PLEASE CONVERT ALL TEXT TO OUTLINES.