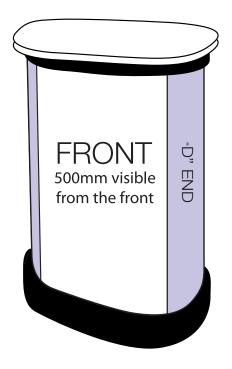

# **ARTWORK TEMPLATE: Graphic Wrap**

Actual Size: 1810mm x 790mm

| 655mm      | 500mm                                    | 655mm | _                       |
|------------|------------------------------------------|-------|-------------------------|
| "D" END    | FRONT<br>500mm visible<br>from the front | "O"   | <b>▲</b> 790mm <b>↓</b> |
| ▲ 1810mm → |                                          |       | Þ                       |

### CHECKLIST

- Document size is 1810mm (wide) x 790mm (high).
- Supply as a high resolution PDF or EPS file.
- Do not add any crop marks, registration marks, panel lines or outside bleed.
- Supply in CMYK colour mode.
- PLEASE CONVERT ALL TEXT TO OUTLINES.