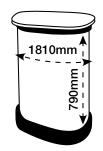

# **ARTWORK TEMPLATE: Graphic Wrap**

Actual Size: 1810mm x 790mm

| 655mm      | 500mm                                    | 655mm | _                       |
|------------|------------------------------------------|-------|-------------------------|
| "D" END    | FRONT<br>500mm visible<br>from the front | "O"   | <b>▲</b> 790mm <b>↓</b> |
| ▲ 1810mm → |                                          |       | Þ                       |

### CHECKLIST

- Document size is 1810mm (wide) x 790mm (high).
- Supply as a high resolution PDF or EPS file.
- Do not add any crop marks, registration marks, panel lines or outside bleed.
- Supply in CMYK colour mode.
- PLEASE CONVERT ALL TEXT TO OUTLINES.