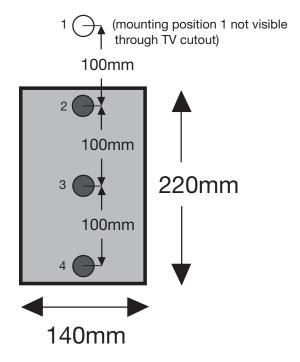

## Close up of cutout & mounting position

There are four mounting positions on the pole. The first hole cannot be used but the other three can. Position three is the default setting but if needed positions two and four can be used.