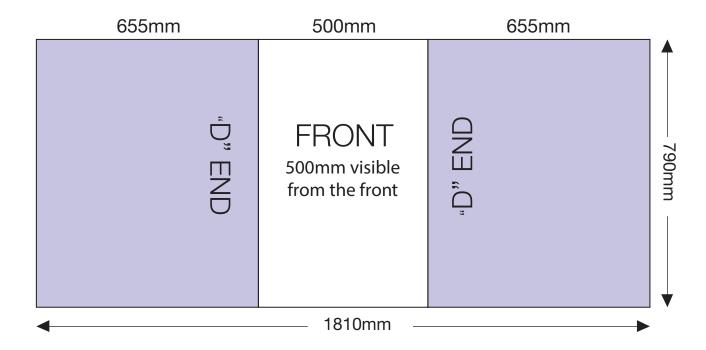

### **ARTWORK TEMPLATE: Graphic Wrap**

Actual Size: 1810mm x 790mm

#### **CHECKLIST**

- Document size is 1810mm (wide) x 790mm (high).
- Supply as a high resolution PDF or EPS file.
- Do not add any crop marks, registration marks, panel lines or outside bleed.
- Supply in CMYK colour mode.
- PLEASE CONVERT ALL TEXT TO OUTLINES.