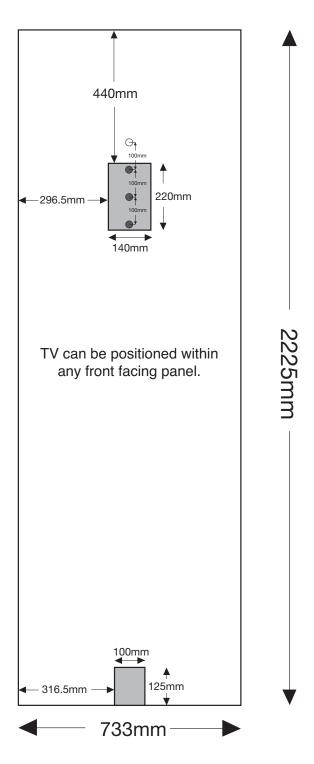

e of the pop-up as this wraps around the back.
- Do not add any crop marks, registration marks, panel lines or outside bleed.
- Please make sure all pictures and graphics are embedded in the artwork.
- Create as one piece of artwork rather than individual panels.
- Supply in CMYK colour mode
- PLEASE CONVERT ALL TEXT TO OUTLINES.



Graphic wrap template is on the following page



### **ARTWORK TEMPLATE: Graphic Wrap**

Actual Size: 1810mm x 790mm



#### **CHECKLIST**

- Document size is 1810mm (wide) x 790mm (high).
- Supply as a high resolution PDF or EPS file.
- Do not add any crop marks, registration marks, panel lines or outside bleed.
- Supply in CMYK colour mode.
- PLEASE CONVERT ALL TEXT TO OUTLINES.





## **Straight Popup TV Cutout & Mounting Position**

#### **Whole Panel**



## Close up of cutout & mounting position



There are four mounting positions on the pole. The first hole cannot be used but the other three can. Position three is the default setting but if needed positions two and four can be used.