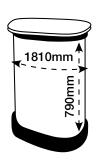

### **ARTWORK TEMPLATE: Graphic Wrap**

Actual Size: 1810mm x 790mm

#### **CHECKLIST**

- Document size is 1810mm (wide) x 790mm (high).
- Supply as a high resolution PDF or EPS file.
- Do not add any crop marks, registration marks, panel lines or outside bleed.
- Supply in CMYK colour mode.
- PLEASE CONVERT ALL TEXT TO OUTLINES.