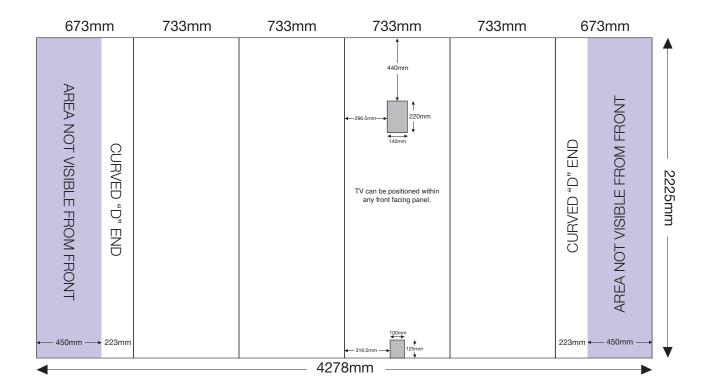

# ARTWORK TEMPLATE: 3x4 Straight TV 32"-60" Pop-up

Actual Size: 4278mm x 2225mm

Quarter Size Artwork: 1069.5mm x 556.25mm

#### **CHECKLIST**

- Create document at quarter size and save as a high resolution PDF or EPS file.
- Please use either Adobe Illustrator or Adobe InDesign to create your artwork.
- Position all text or logos 450mm away from the left and right side of the pop-up as this wraps around the back.
- Do not add any crop marks, registration marks, panel lines or outside bleed.
- Please make sure all pictures and graphics are embedded in the artwork.
- Create as one piece of artwork rather than individual panels.
- Supply in CMYK colour mode
- PLEASE CONVERT ALL TEXT TO OUTLINES.