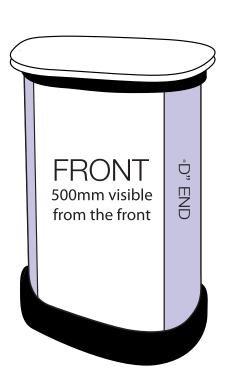

### **ARTWORK TEMPLATE: Graphic Wrap**

Actual Size: 1810mm x 790mm

#### **CHECKLIST**

- Document size is 1810mm (wide) x 790mm (high).
- Supply as a high resolution PDF or EPS file.
- Do not add any crop marks, registration marks, panel lines or outside bleed.
- Supply in CMYK colour mode.
- PLEASE CONVERT ALL TEXT TO OUTLINES.