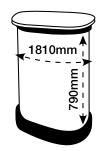

# **ARTWORK TEMPLATE: Graphic Wrap**

Actual Size: 1810mm x 790mm

| 655mm   | 500mm                                    | 655mm | _         |
|---------|------------------------------------------|-------|-----------|
| "D" END | FRONT<br>500mm visible<br>from the front | "O"   | ▲ 790mm ↓ |
| 4       | 1810mm                                   |       | •         |