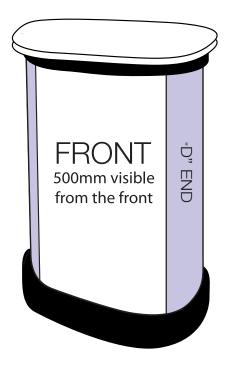

# **ARTWORK TEMPLATE: Graphic Wrap**

Actual Size: 1810mm x 790mm

| 655mm   | 500mm                                    | 655mm | _         |
|---------|------------------------------------------|-------|-----------|
| "D" END | FRONT<br>500mm visible<br>from the front | "O"   | ▲ 790mm ↓ |
| 4       | 1810mm                                   |       | •         |

### CHECKLIST

- Document size is 1810mm (wide) x 790mm (high).
- Supply as a high resolution PDF or EPS file.
- Do not add any crop marks, registration marks, panel lines or outside bleed.
- Supply in CMYK colour mode.
- PLEASE CONVERT ALL TEXT TO OUTLINES.