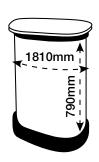

| CURVED "D" END | ↑<br>MAREA NOT VISIBLE FROM FRONT ↓ | ♣ 2235mm — ▶ |
|       |                |       |       | — 4725mm - |       |       |                |                                     |              |

## **CHECKLIST**

- Create document at quarter size and save as a high resolution PDF or EPS file.
- Please use either Adobe Illustrator or Adobe InDesign to create your artwork.
- Position all text or logos 450mm away from the left and right side of the pop-up as this wraps around the back.
- Do not add any crop marks, registration marks, panel lines or outside bleed.
- Please make sure all pictures and graphics are embedded in the artwork.
- Create as one piece of artwork rather than individual panels.
- Supply in CMYK colour mode
- PLEASE CONVERT ALL TEXT TO OUTLINES.



Graphic wrap template is on the following page



## **ARTWORK TEMPLATE: Graphic Wrap**

Actual Size: 1810mm x 790mm



## **CHECKLIST**

- Document size is 1810mm (wide) x 790mm (high).
- Supply as a high resolution PDF or EPS file.
- Do not add any crop marks, registration marks, panel lines or outside bleed.
- Supply in CMYK colour mode.
- PLEASE CONVERT ALL TEXT TO OUTLINES.



www.exhibition-stand.co.uk