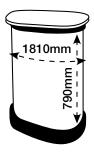

| ↑<br>MM AREA NOT VISIBLE FROM FRONT  ↓ | ◆ 2225mm — ◆ |
| <b>◆</b> 5011mm <b>→</b>    |                |       |       |       |       |       |                |                                        |              |

## **CHECKLIST**

- Create document at quarter size and save as a high resolution PDF or EPS file.
- Please use either Adobe Illustrator or Adobe InDesign to create your artwork.
- Position all text or logos 450mm away from the left and right side of the pop-up as this wraps around the back.
- Do not add any crop marks, registration marks, panel lines or outside bleed.
- Please make sure all pictures and graphics are embedded in the artwork.
- Create as one piece of artwork rather than individual panels.
- Supply in CMYK colour mode
- PLEASE CONVERT ALL TEXT TO OUTLINES.



Graphic wrap template is on the following page



## **ARTWORK TEMPLATE: Graphic Wrap**

Actual Size: 1810mm x 790mm



## **CHECKLIST**

- Document size is 1810mm (wide) x 790mm (high).
- Supply as a high resolution PDF or EPS file.
- Do not add any crop marks, registration marks, panel lines or outside bleed.
- Supply in CMYK colour mode.
- PLEASE CONVERT ALL TEXT TO OUTLINES.



www.exhibition-stand.co.uk