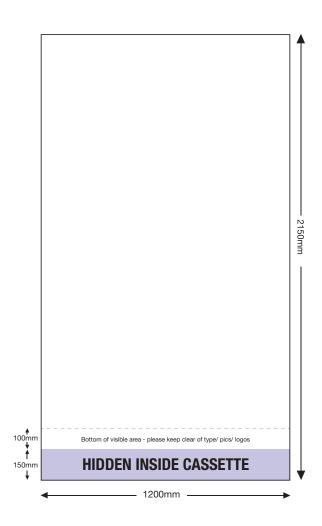

## **ARTWORK TEMPLATE: VX3085 1200mm Wide Banner**

Actual Size: 2150mm x 1200mm

Actual Size (with bleed): 2156mm x 1206mm

**Quarter Size Artwork:** 539mm x 301.5mm (includes bleed)

### **CHECKLIST**

- Create document at ¼ size and save as a high resolution PDF or EPS file. 1/4 size: 301.5(w) x 539(h)mm which includes bleed.
- Please note that 150mm (full size) is hidden inside the cassette at the bottom.
- DO NOT add any crop marks, registration marks or panel lines.
- Please make sure all pictures and graphics are embedded in the artwork.
- Convert ALL text and fonts to outlines (curves).
- Supply in CMYK colour mode.