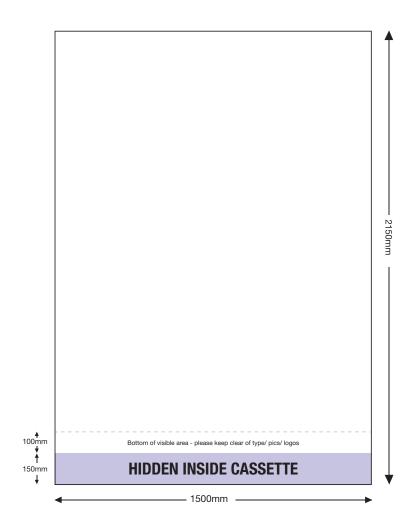

## **ARTWORK TEMPLATE: VX3085 1500mm Wide Banner**

Actual Size: 2150mm x 1500mm

Actual Size (with bleed): 2156mm x 1506mm

Quarter Size Artwork: 539mm x 376.5mm (includes bleed)

#### **CHECKLIST**

- Create document at ¼ size and save as a high resolution PDF or EPS file. 1/4 size: 376.5(w) x 539(h)mm which includes bleed.
- Please note that 150mm (full size) is hidden inside the cassette at the bottom.
- DO NOT add any crop marks, registration marks or panel lines.
- Please make sure all pictures and graphics are embedded in the artwork.
- Convert ALL text and fonts to outlines (curves).
- Supply in CMYK colour mode.