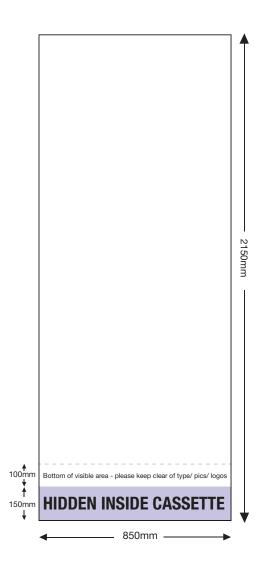

# **ARTWORK TEMPLATE: VX3085 850mm Wide Banner**

Actual Size: 2150mm x 850mm

Quarter Size Artwork: 537.5mm x 212.5mm

#### **CHECKLIST**

- Create document at ¼ size and save as a high resolution PDF or EPS file. 1/4 size: 212.5(w) x 537.5(h)mm
- Please note that 150mm (full size) is hidden inside the cassette at the bottom.
- DO NOT add any crop marks, registration marks, panel lines or outside bleed.
- Please make sure all pictures and graphics are embedded in the artwork.
- Convert ALL text and fonts to outlines (curves).
- Supply in CMYK colour mode.