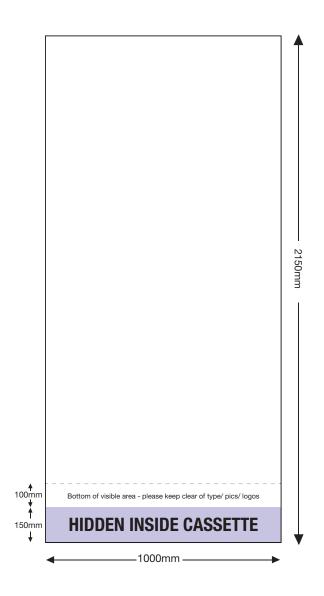

## **ARTWORK TEMPLATE: VX3085 1000mm Wide Banner**

Actual Size: 2150mm x 1000mm

Quarter Size Artwork: 537.5mm x 250mm

### **CHECKLIST**

- Create document at ¼ size and save as a high resolution PDF or EPS file. 1/4 size: 250(w) x 537.5(h)mm
- Please note that 150mm (full size) is hidden inside the cassette at the bottom.
- DO NOT add any crop marks, registration marks, panel lines or outside bleed.
- Please make sure all pictures and graphics are embedded in the artwork.
- Convert ALL text and fonts to outlines (curves).
- Supply in CMYK colour mode.