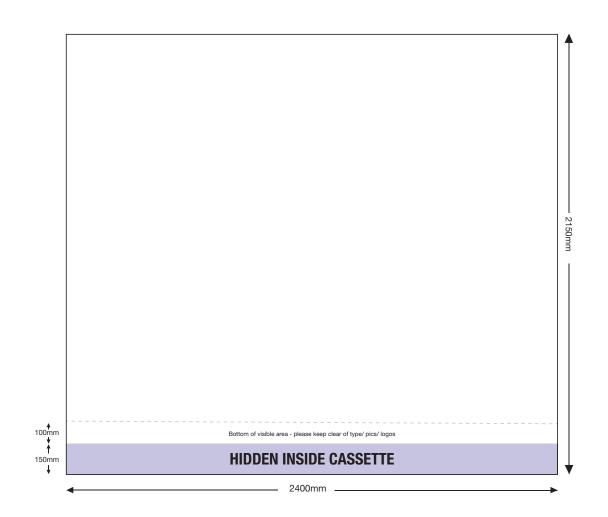

## **ARTWORK TEMPLATE: VX3085 2400mm Wide Banner**

Actual Size: 2150mm x 2400mm

Actual Size (with bleed): 2156mm x 2406mm

Quarter Size Artwork: 539mm x 601.5mm (includes bleed)

#### **CHECKLIST**

- Create document at ¼ size and save as a high resolution PDF or EPS file. 1/4 size: 601.5(w) x 539(h)mm which includes bleed.
- Please note that 150mm (full size) is hidden inside the cassette at the bottom.
- DO NOT add any crop marks, registration marks or panel lines.
- Please make sure all pictures and graphics are embedded in the artwork.
- Convert ALL text and fonts to outlines (curves).
- Supply in CMYK colour mode.