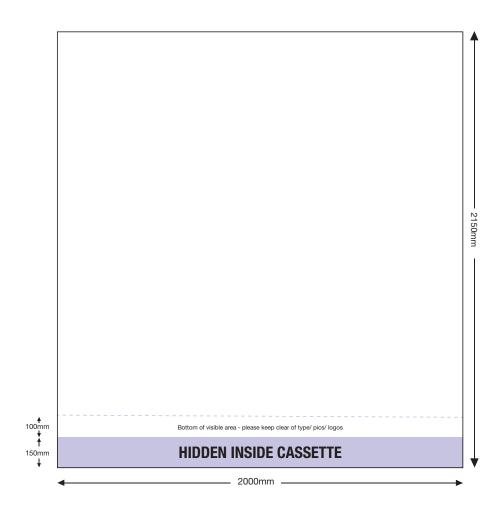

## **ARTWORK TEMPLATE: VX3085 2000mm Wide Banner**

Actual Size: 2150mm x 2000mm

Actual Size (with bleed): 2156mm x 2006mm

Quarter Size Artwork: 539mm x 501.5mm (includes bleed)

#### **CHECKLIST**

- Create document at ¼ size and save as a high resolution PDF or EPS file. 1/4 size: 501.5(w) x 539(h)mm which includes bleed.
- Please note that 150mm (full size) is hidden inside the cassette at the bottom.
- DO NOT add any crop marks, registration marks or panel lines.
- Please make sure all pictures and graphics are embedded in the artwork.
- Convert ALL text and fonts to outlines (curves).
- Supply in CMYK colour mode.