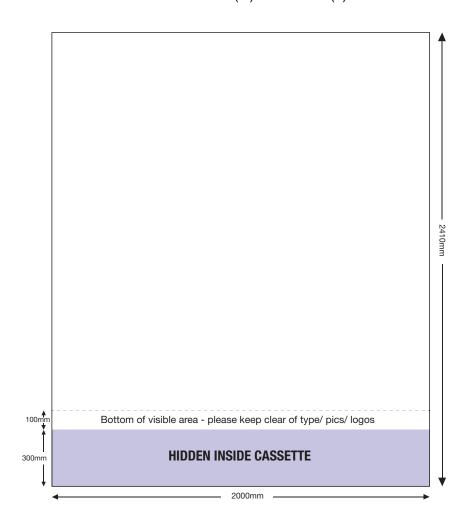

### ARTWORK TEMPLATE: V5000 Banner 2000mm wide

**Actual Size:** 2000mm (w) x 2410mm (h)

Actual Size with bleed: 2006mm (w) x 2416mm (h)

Quarter Size Artwork with bleed: 501.5mm (w) x 604mm (h)

### **CHECKLIST**

- Create document at ¼ size and save as a high resolution PDF or EPS file. 1/4 size: 501.5mm (w) x 604mm (h) includes bleed.
- Please note that 300mm (full size) is hidden inside the cassette at the bottom.
- DO NOT add any crop marks, registration marks or panel lines.
- Please make sure all pictures and graphics are embedded in the artwork.
- Convert ALL text and fonts to outlines (curves).
- Supply in CMYK colour mode.