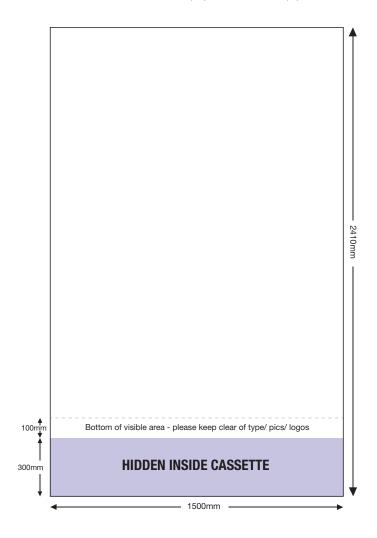

### **ARTWORK TEMPLATE: V5000 Banner 1500mm wide**

**Actual Size:** 1500mm (w) x 2410mm (h)

Actual Size with bleed: 1506mm (w) x 2416mm (h)

Quarter Size Artwork with bleed: 376.5mm (w) x 604mm (h)

### **CHECKLIST**

- Create document at ¼ size and save as a high resolution PDF or EPS file. 1/4 size: 376.5mm (w) x 604mm (h) includes bleed.
- Please note that 300mm (full size) is hidden inside the cassette at the bottom.
- DO NOT add any crop marks, registration marks or panel lines.
- Please make sure all pictures and graphics are embedded in the artwork.
- Convert ALL text and fonts to outlines (curves).
- Supply in CMYK colour mode.