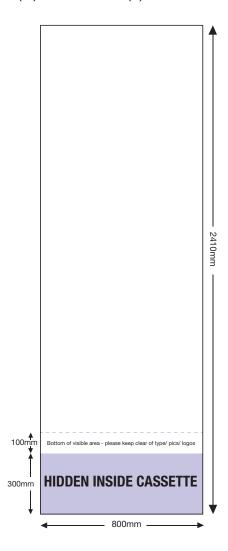

## **ARTWORK TEMPLATE: V5000 Banner 800mm wide**

**Actual Size:** 800mm (w) x 2410mm (h)

Quarter Size Artwork: 200mm (w) x 602.5mm (h)

### **CHECKLIST**

- Create document at 1/4 size and save as a high resolution PDF or EPS file. 1/4 size: 200mm (w) x 602.5mm (h)
- Please note that 300mm (full size) is hidden inside the cassette at the bottom.
- DO NOT add any crop marks, registration marks, panel lines or outside bleed.
- Please make sure all pictures and graphics are embedded in the artwork.
- Convert ALL text and fonts to outlines (curves).
- Supply in CMYK colour mode.