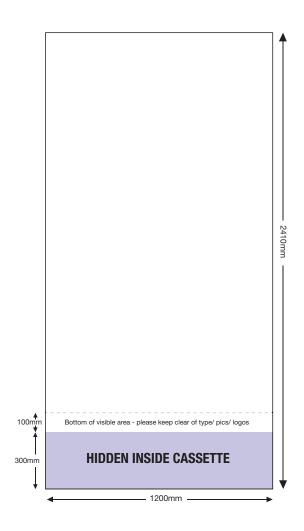

# **ARTWORK TEMPLATE: V5000 Banner 1200mm wide**

**Actual Size:** 1200mm (w) x 2410mm (h)

Actual Size with bleed: 1206mm (w) x 2416mm (h)

Quarter Size Artwork with bleed: 301.5mm (w) x 604mm (h)

### **CHECKLIST**

- Create document at ¼ size and save as a high resolution PDF or EPS file. 1/4 size: 301.5mm (w) x 604mm (h) includes bleed.
- Please note that 300mm (full size) is hidden inside the cassette at the bottom.
- DO NOT add any crop marks, registration marks or panel lines.
- Please make sure all pictures and graphics are embedded in the artwork.
- Convert ALL text and fonts to outlines (curves).
- Supply in CMYK colour mode.