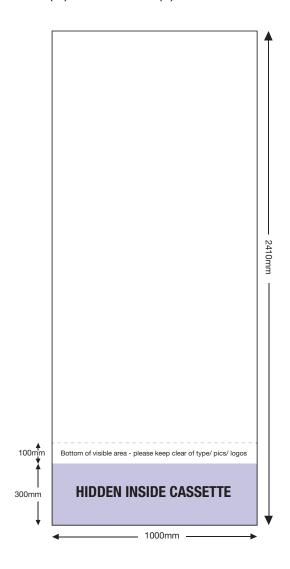

## **ARTWORK TEMPLATE: V5000 Banner 1000mm wide**

**Actual Size:** 1000mm (w) x 2410mm (h)

Quarter Size Artwork: 250mm (w) x 602.5mm (h)

### **CHECKLIST**

- Create document at 1/4 size and save as a high resolution PDF or EPS file. 1/4 size: 250mm (w) x 602.5mm (h)
- Please note that 300mm (full size) is hidden inside the cassette at the bottom.
- DO NOT add any crop marks, registration marks, panel lines or outside bleed.
- Please make sure all pictures and graphics are embedded in the artwork.
- Convert ALL text and fonts to outlines (curves).
- Supply in CMYK colour mode.