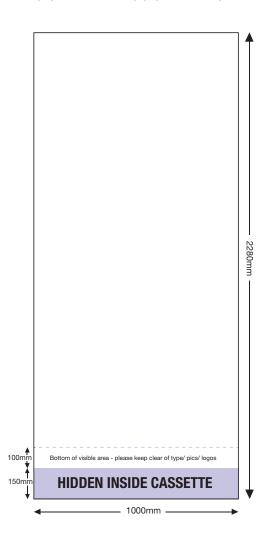

## **ARTWORK TEMPLATE: V4000 Banner 1m wide**

Actual Size: 1000mm (w) x 2280mm (h) (no bleed)

**Quarter Size Artwork:** 250mm (w) x 570mm (h) (no bleed)

## **CHECKLIST**

- Create document at ¼ size and save as a high resolution PDF or EPS file (no bleed).
- Please note that 150mm (full size) is hidden inside the cassette at the bottom.
- DO NOT add any crop marks, registration marks, panel lines or outside bleed.
- Please make sure all pictures and graphics are embedded in the artwork.
- Convert ALL text and fonts to outlines.
- Supply in CMYK colour mode.