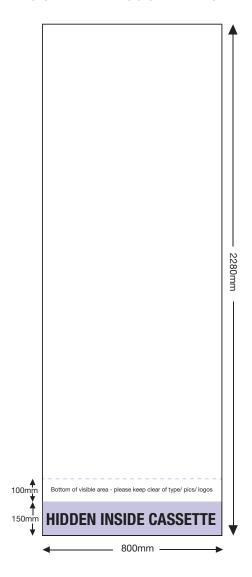

## **ARTWORK TEMPLATE: V4000 Banner 800mm wide**

Actual Size: 800mm (w) x 2280mm (h) (no bleed)

Quarter Size Artwork: 200mm (w) x 570mm (h) (no bleed)

## **CHECKLIST**

- Create document at ¼ size and save as a high resolution PDF or EPS file (no bleed).
- Please note that 150mm (full size) is hidden inside the cassette at the bottom.
- DO NOT add any crop marks, registration marks, panel lines or outside bleed.
- Please make sure all pictures and graphics are embedded in the artwork.
- Convert ALL text and fonts to outlines.
- Supply in CMYK colour mode.