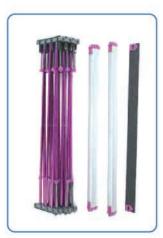

## **POP-UP TOWER: ASSEMBLY**

Kit includes: pop-up frame, magnetic bars and graphic panels with hangers.

Lift the top of the pop-up frame to expand the structure, ensure the nodes are at the top of the structure.