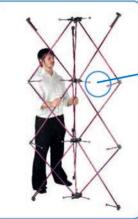

Make sure once the pop-up is fully expanded that all the magnetic locking arms and secure

Fasten the sides together by closing each magnetic arm in the centre of the pop-up tower.

Attach the magnetic bars to the pop-up frame nodes.