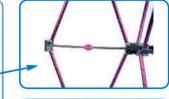

Make sure once the pop-up is fully expanded that all the magnetic locking arms and secure

Fasten the sides together by closing each magnetic arm in the centre of the pop-up tower.

Attach the magnetic bars to the pop-up frame nodes.