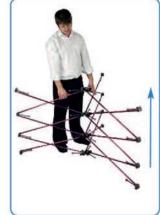

## **POP-UP TOWER: ASSEMBLY**

Kit includes: pop-up frame, magnetic bars and graphic panels with hangers.

Lift the top of the pop-up frame to expand the structure, ensure the nodes are at the top of the structure.