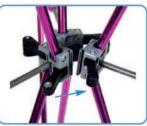

Make sure once the pop-up is fully expanded that all the magnetic locking arms and secure

Fasten the sides together by closing each magnetic arm in the centre of the pop-up tower.

Attach the magnetic bars to the pop-up frame nodes.