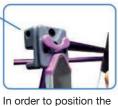

Locate the hooks on the hanger to each node and hook into place.

In order to position the panels correctly hook at the top and then line up the panel edges half way across the magnetic bars. Once fitted the panels may need to be adjusted slightly to line up perfectly.