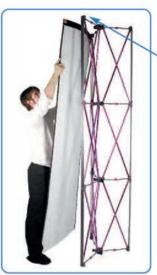

Locate the hooks on the hanger to each node and hook into place.

In order to position the panels correctly hook at the top and then line up the panel edges half way across the magnetic bars. Once fitted the panels may need to be adjusted slightly to line up perfectly.