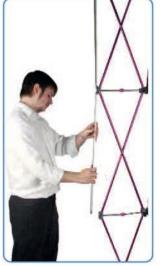

## **POP-UP TOWER: ASSEMBLY**

Kit includes: pop-up frame, magnetic bars and graphic panels with hangers.

Lift the top of the pop-up frame to expand the structure, ensure the nodes are at the top of the structure.